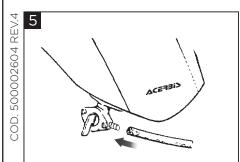

# FUEL TANK HONDA CRF150 R 2007 6,5 L 1,7 GAL

SERBATOIO HONDA CRF150 R 2007 6,5 L 1,7 GÁL

Reinsert the fuel line. Reinserire il tubo benzina.

Reassemble the seat and the radiator scoop.
Rimontare la sella e il fianchetto.