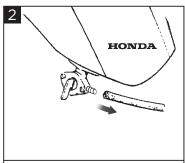

Remove the seat and the radiator scoop. Rimuovere la sella e il fianchetto

Remove the fuel line. Rimuovere il tubo benzina.

Remove the seat screw, elastic attach, frame attach and fuel gas cup line. Rimuovere vite sella, attacco elastico, attacchi telaio e tubo benzina.