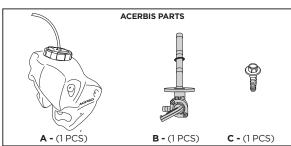

# **FUEL TANK HONDA CRF150 R 2007 6,5 L 1,7 GAL** SERBATOIO HONDA CRF150 R 2007 6,5 L 1,7 GAL

500002604 REV.4 COD.