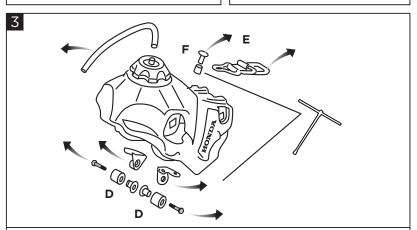

(1) Install the acerbis petcock. (2) Place the acerbis tank. (3) Replace the grommets with sleeve. (4) Instal the seat screw and elastic attach.

(1) Montare il rubinetto acerbis. (2) Posizionare il serbatoio acerbis. (3) Riposizionare i gommini e boccole. (4) Montare vite sella e attacco elastico.