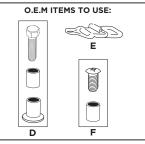

(1) Install the acerbis petcock. (2) Place the acerbis tank. (3) Replace the grommets with sleeve. (4) Instal the seat screw and elastic attach.

(1) Montare il rubinetto acerbis. (2) Posizionare il serbatoio acerbis. (3) Riposizionare i gommini e boccole. (4) Montare vite sella e attacco elastico.