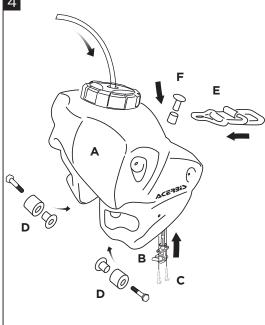

(1) Install the acerbis petcock. (2) Place the acerbis tank. (3) Replace the grommets with sleeve. (4) Instal the seat screw and elastic attach.

(1) Montare il rubinetto acerbis. (2) Posizionare il serbatoio acerbis. (3) Riposizionare i gommini e boccole. (4) Montare vite sella e attacco elastico.

# FUEL TANK HONDA CRF150 R 2007 6,5 L 1,7 GAL

SERBATOIO HONDA CRF150 R 2007 6,5 L 1,7 GÁL

Reinsert the fuel line. Reinserire il tubo benzina.

Reassemble the seat and the radiator scoop.
Rimontare la sella e il fianchetto.