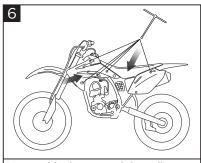

# FUEL TANK HONDA CRF150 R 2007 6,5 L 1,7 GAL

SERBATOIO HONDA CRF150 R 2007 6,5 L 1,7 GÁL

Reinsert the fuel line. Reinserire il tubo benzina.

Reassemble the seat and the radiator scoop.
Rimontare la sella e il fianchetto.