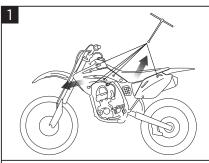

Remove the seat and the radiator scoop. Rimuovere la sella e il fianchetto

Remove the fuel line. Rimuovere il tubo benzina.

Remove the seat screw, elastic attach, frame attach and fuel gas cup line. Rimuovere vite sella, attacco elastico, attacchi telaio e tubo benzina.